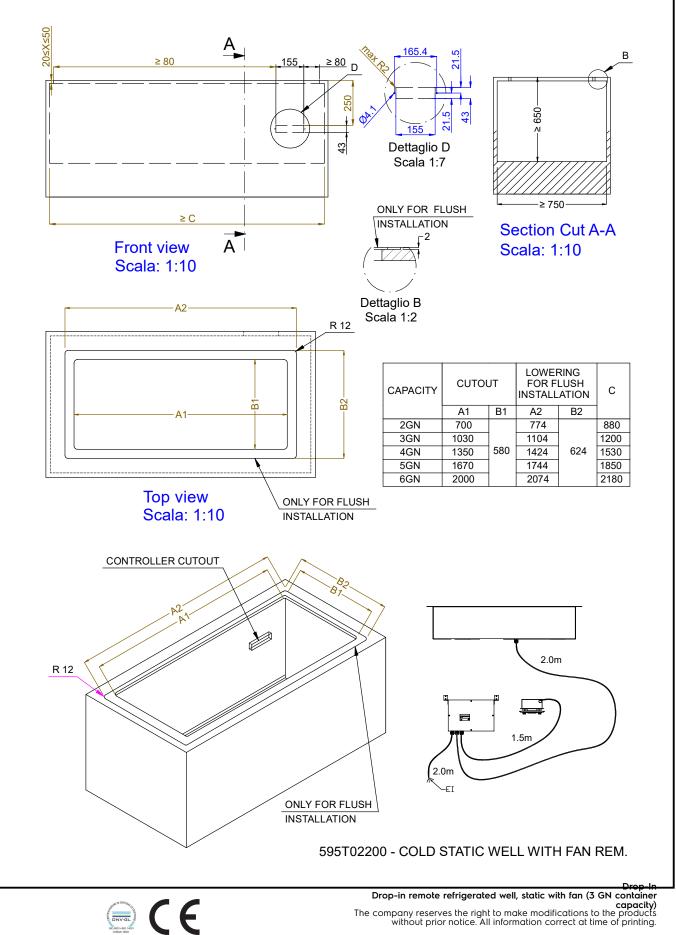

#### Main Features

- Preadjusted connection to remote cooling unit (not included).
- Suitable for GN 1/1 containers with a maximum height of 150 mm.
- CB and CE certifed by a third party notified body.
- Designed to be positioned in flush installation providing improved cleanability and suitable for modern design installations.
- Available drop-in dimensions: 2, 3, 4, 5, 6 GN.
- Designed to serve the food in gastronorm containers.
- Precise temperature control and setting at 0,1°C.
- As standard the product comes with digitally controlled thermostat which is in line of HACCP norms and provides visual alarm as a warning of the increasing or decreasing temperatures.
- Food introduced at the correct temperature maintains its core temperature according to Afnor Standards.
- Automatic defrosting guarantees evaporators clearance and efficient well cooling.
- A constant flow of cold air circulating through the containers guarantees the correct food temperatures. Temperature uniformity and fast cool down times are guaranteed thanks to powerful radial booster fans. Cylindrical stainless steel air diffusors provides a constant air circulation.
- Built-in cooling unit version is available.

Drop-In Drop-in remote refrigerated well, static with fan (3 GN container capacity) The company reserves the right to make modifications to the products without prior notice. All information correct at time of printing.