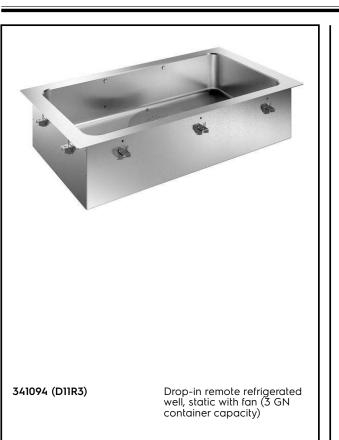

Drop-In Drop-in remote refrigerated well, static with fan (3 GN container capacity)

#### Item No.

Designed to be positioned in flush installation providing improved cleanability and suitable for modern design installations. Designed to serve the food in gastronorm containers with a maximum height of 150mm. Food introduced at the correct temperature maintains its core temperature according to Afnor Standards. Automatic defrosting guarantees evaporators clearance and efficient well cooling. Digital control with temperature display with precise adjustment (0,1°C). Fully compliant HACCP digital controls include visible alarms. A constant flow of cold air circulating through the containers guarantees the correct food temperatures. Temperature uniformity and fast cool down times are guaranteed thanks to powerful radial booster fans. Cylindrical stainless steel air diffusors provides a constant air circulation. 84% faster cool down time (than static refrigerated well) reduces energy consumption by allowing the operator to switch the machines on only when needed. Wells in 304 AISI stainless steel with rounded corners to facilitate cleaning operations. The well is also equipped with a drain hole. High-density expanded polyurethane foam with cyclopenthane guarantees excellent well insulation to reduce energy dispersion. The bottom is equipped with copper tubes to ensure proper cooling, with this system the air touches the cold surface and gets cooled. Then cooled air is being distributed with radial booster fans. Preadjusted connection to remote cooling unit (not included). Refrigerant type R452a other gases are available on request.

#### Construction

- Well bottom is inclined to facilitate water drainage.
- Well in 304 AISI stainless steel with rounded corners to facilitate cleaning operations. The well is also equipped with a drain hole.
- Electronic control with temperature display.
- IPx2 water protection.
- The bottom is equipped with copper tubes to ensure proper cooling, with this system the air touches the cold surface and gets cooled. Then cooled air is being distributed with radial booster fans.