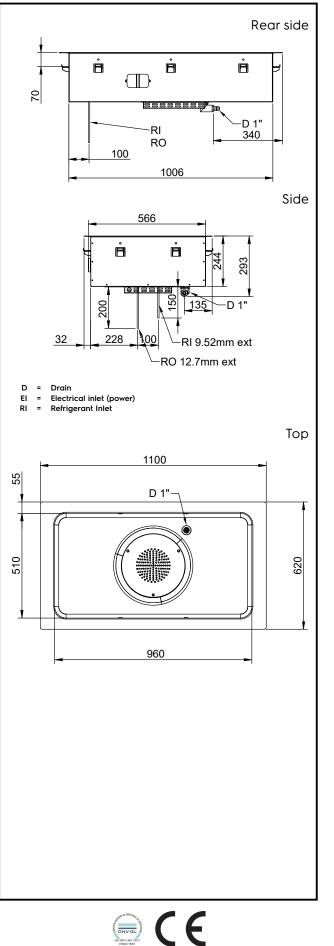

# Drop-In Drop-in remote refrigerated well, static with fan (3 GN container capacity)

| Electric                                                                                                                                                                                                                        |                                                                                                                      |  |
|---------------------------------------------------------------------------------------------------------------------------------------------------------------------------------------------------------------------------------|----------------------------------------------------------------------------------------------------------------------|--|
| Supply voltage:<br>341094 (D11R3)<br>Electrical power max.:                                                                                                                                                                     | 220-240 V/1N ph/50 Hz<br>0.055 kW                                                                                    |  |
| Water:                                                                                                                                                                                                                          |                                                                                                                      |  |
| Water drain outlet size:                                                                                                                                                                                                        | ן"                                                                                                                   |  |
| Key Information:                                                                                                                                                                                                                |                                                                                                                      |  |
| External dimensions, Width:<br>External dimensions, Depth:<br>External dimensions, Height:<br>Net weight:<br>Shipping weight:<br>Shipping height:<br>Shipping width:<br>Shipping depth:<br>Shipping volume:<br>Set temperature: | 1100 mm<br>620 mm<br>280 mm<br>32.3 kg<br>46.7 kg<br>400 mm<br>660 mm<br>1140 mm<br>0.3 m <sup>3</sup><br>-10 / 0 °C |  |
| Refrigeration Data                                                                                                                                                                                                              |                                                                                                                      |  |
| Refrigerant type:<br>Connection pipes (remote) -                                                                                                                                                                                | R452A                                                                                                                |  |
| outlet:<br>Connection pipes (remote) -<br>inlet:                                                                                                                                                                                | 12.7 mm<br>9.52 mm                                                                                                   |  |
| Sustainability                                                                                                                                                                                                                  |                                                                                                                      |  |
| Noise level:                                                                                                                                                                                                                    | 0 dBA                                                                                                                |  |